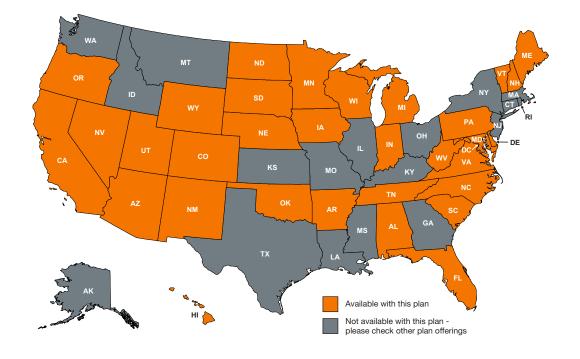

This plan is not available in AK, CT, GA, ID, IL, KS, KY, LA, MA, MT, MS, MO, NJ, NY, OH, RI, TX, WA and the PA counties for Forest and Potter. The monthly premium is guaranteed for the initial 12 months of coverage. After 12 months, premiums may increase.